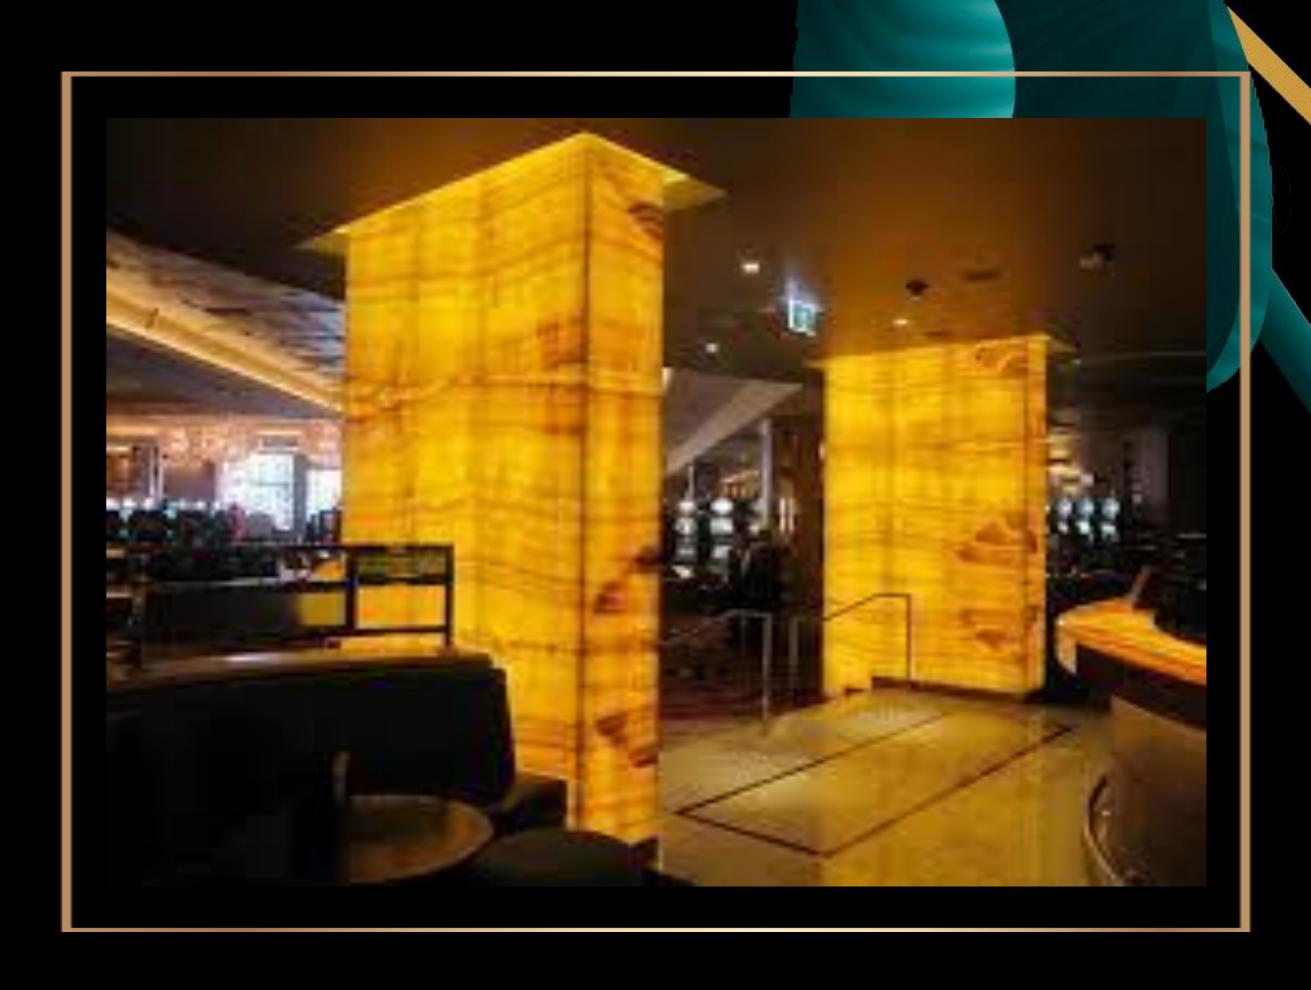

#### ONYX

#### ACHIEVE ABUNDANT LUXURY

Raved for its exoticism and incredible translucency for being lit, deploy our Onyx stone for wall cladding in your bedroom, dining, kitchen, and lobbies for stunning magnificence.