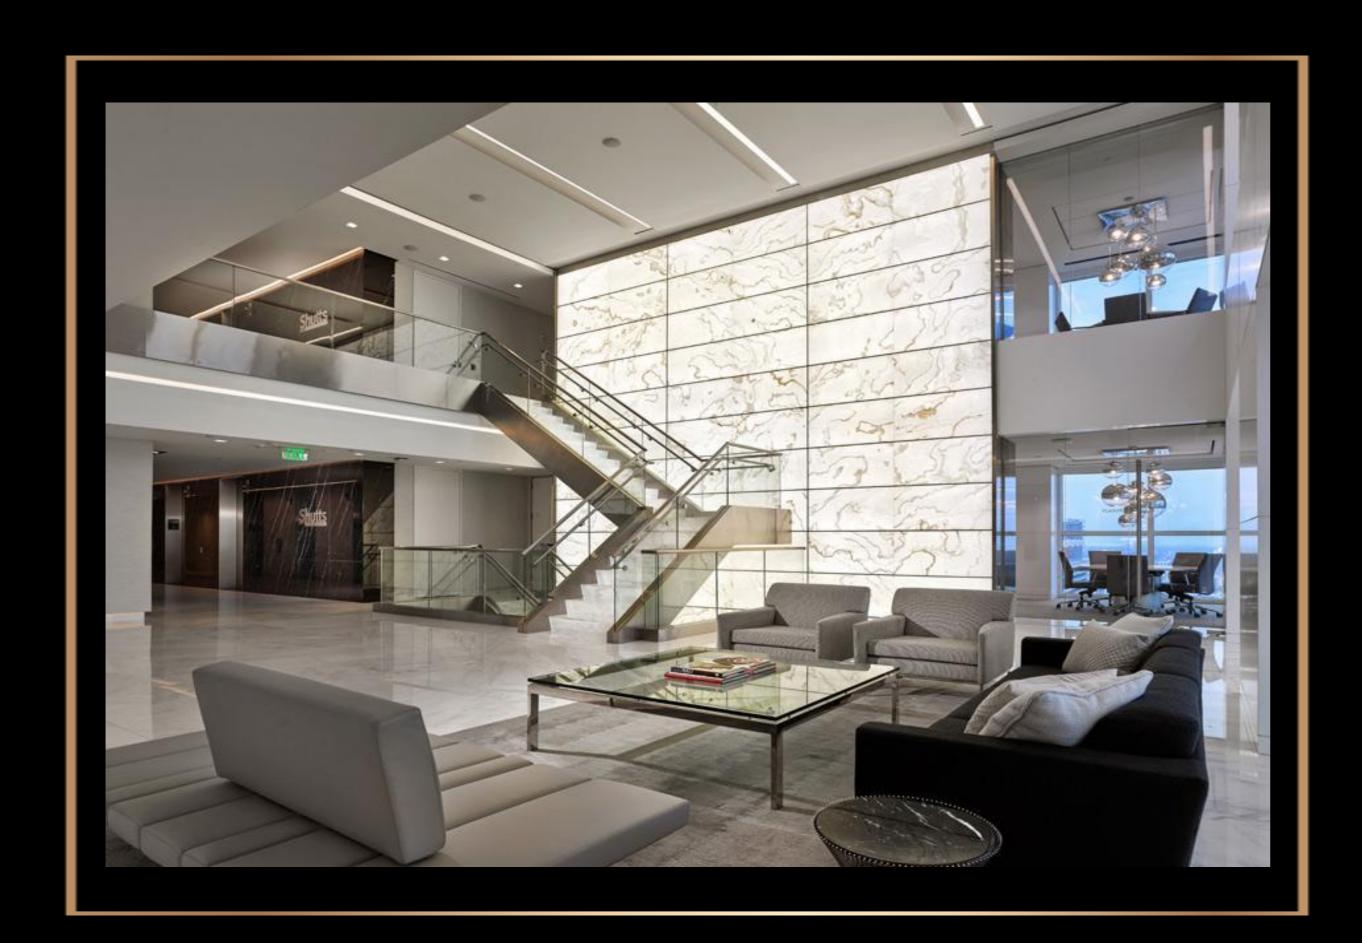

#### ONYX

#### ACHIEVE ABUNDANT LUXURY

Raved for its exoticism and incredible translucency for being lit, deploy our Onyx stone for wall cladding in your bedroom, dining, kitchen, and lobbies for stunning magnificence.